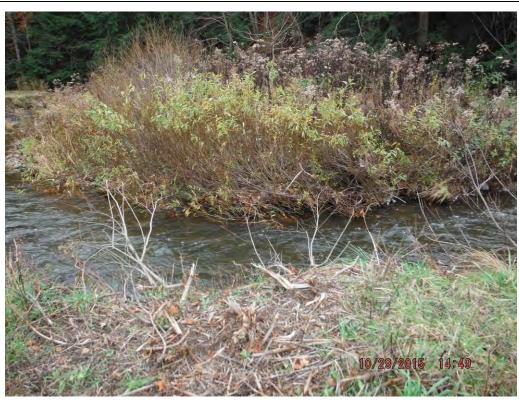

#### Photo No. 193

Data Point 504

Facing East / Right Bank to Left Bank

# Description:

Stream Data Point for Stream A501.