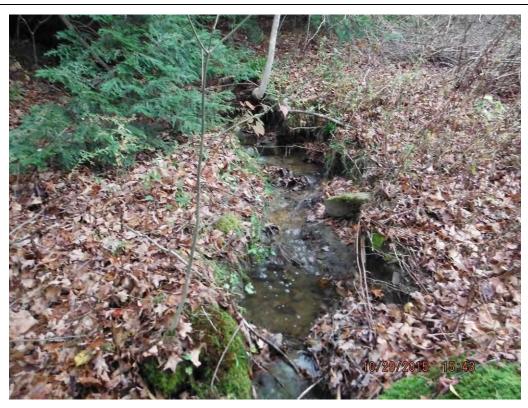

#### Photo No. 194

Data Point 505

Facing North

# Description:

PEM Wetland Data Point 505 for Wetland A502

Project Name:

Ball Hill Wind Project

Site Location:

Chautauqua County, NY

**Project No.** 150001