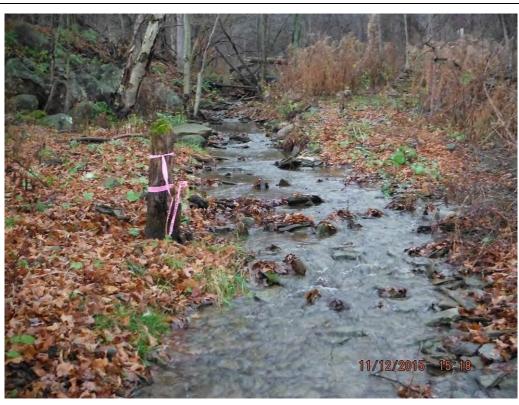

#### Photo No. 196

Data Point 507

Facing West

# Description:

PEM Wetland Data Point 507 for Wetland A503.

Project Name:

Ball Hill Wind Project

Site Location:

Chautauqua County, NY

**Project No.** 150001