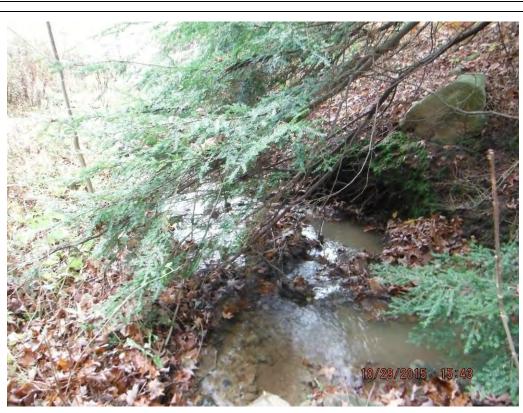

#### Photo No. 194

Data Point 505

Facing North

# Description:

PEM Wetland Data Point 505 for Wetland A502

Project Name:

Ball Hill Wind Project

Site Location:

Chautauqua County, NY

**Project No.** 150001