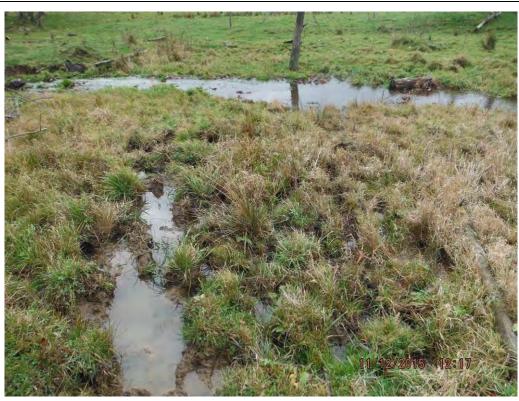

#### Photo No. 194

Data Point 505

Facing North

# Description:

PEM Wetland Data Point 505 for Wetland A502

Project Name:

Ball Hill Wind Project

Site Location:

Chautauqua County, NY

**Project No.** 150001