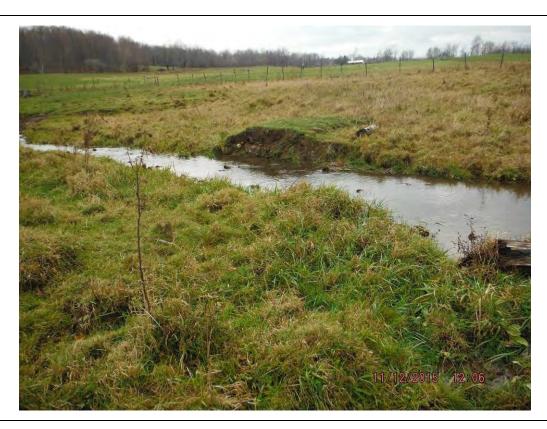

#### Photo No. 193

Data Point 504

Facing East / Right Bank to Left Bank

# Description:

Stream Data Point for Stream A501.