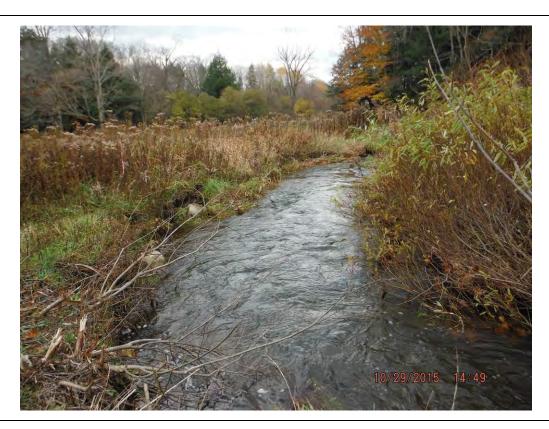

#### Photo No. 193

Data Point 504

Facing East / Right Bank to Left Bank

# Description:

Stream Data Point for Stream A501.