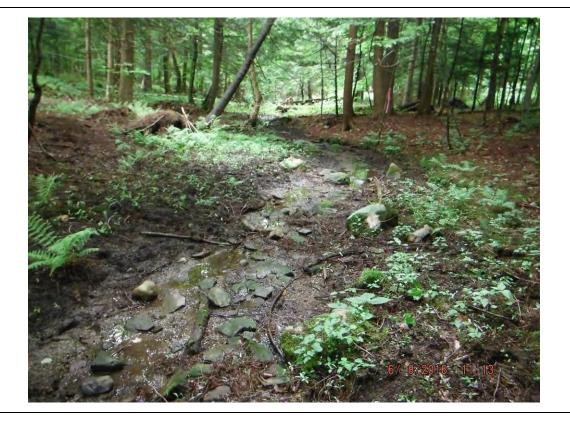

#### Photo No. 446

Data Point 747

Facing North / Downstream

#### **Description:**

Stream Data Point for Stream A537.

Project Name:

Ball Hill Wind Project