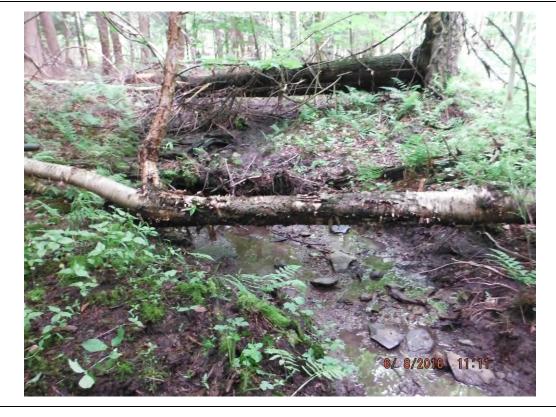

#### Photo No. 445

Data Point 747

Facing South / Upstream

# Description:

Stream Data Point for Stream A537.