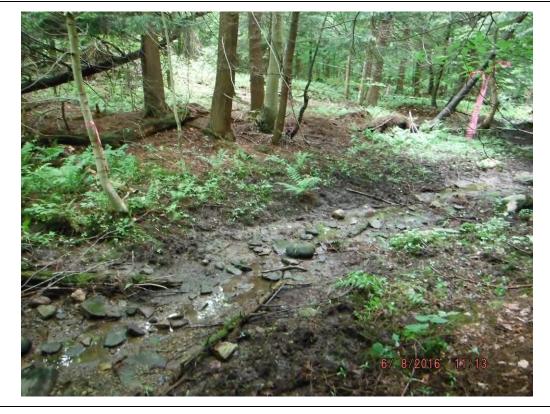

#### Photo No. 427

Data Point 723

Facing West

# **Description:**

Overview of Uplands adjacent to Wetland A624 from Data Point 723.