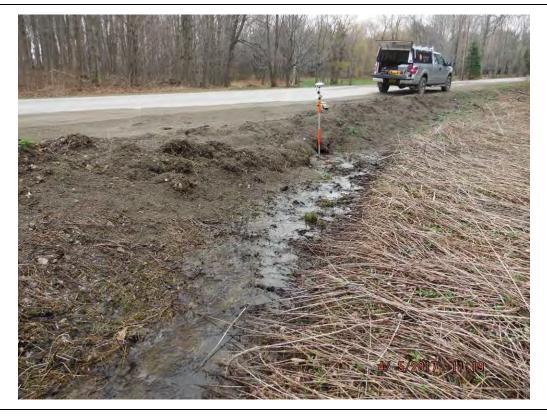

#### Photo No. 455

Data Point 754

Facing South / Upstream

#### **Description:**

Ditch Data Point for Jurisdictional Ditch A507.