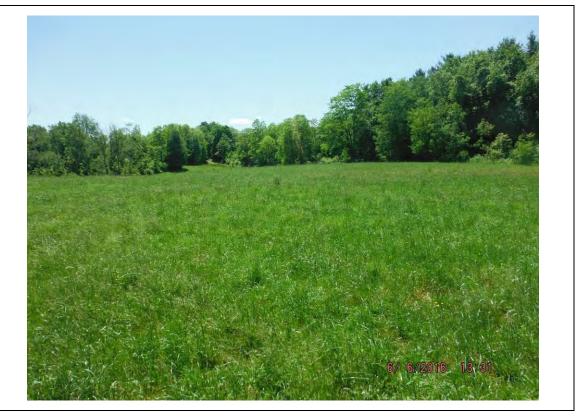

# Photo No. 531 Facing West **Description:** Overview of PEM portion of Wetland A643 Photo No. 532 Facing West **Description:** Overview of PEM portion of Wetland A643 located within active hay field