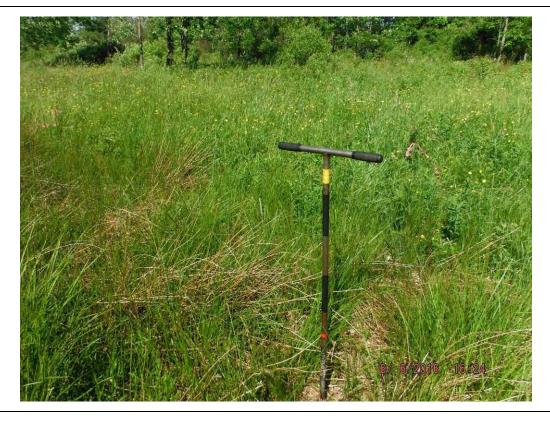

# **Description:**

Overview of Uplands adjacent to Wetland A624 from Data Point 723.