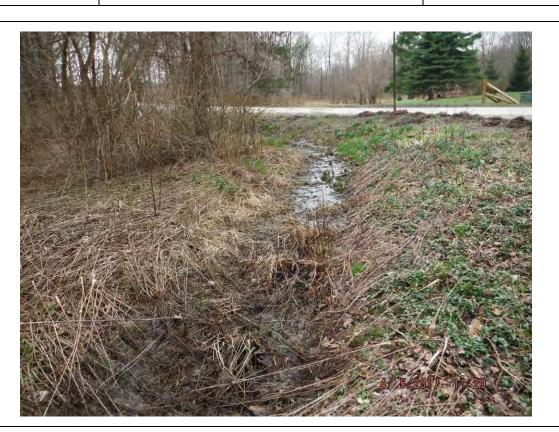

#### Photo No. 456

Data Point 754

Facing North / Downstream

#### **Description:**

Ditch Data Point for Jurisdictional Ditch A507.

Project Name:

Ball Hill Wind Project

Site Location:

Chautauqua County, NY

Project No.

150001