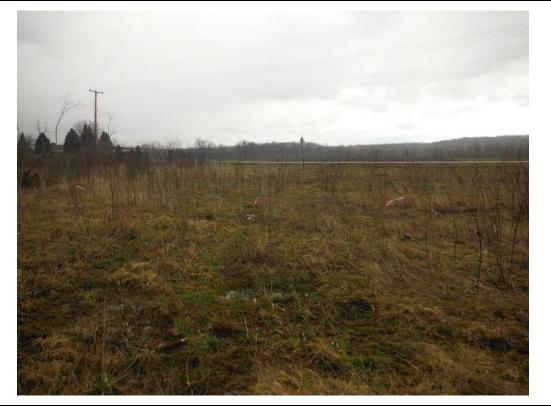

# Photo No. 504

Data Point 785A

Facing East

# Description:

Overview of Wetland A646 from PEM Data Point 785.

Project Name:

Ball Hill Wind Project

Site Location:

Chautauqua County, NY

Project No.

150001