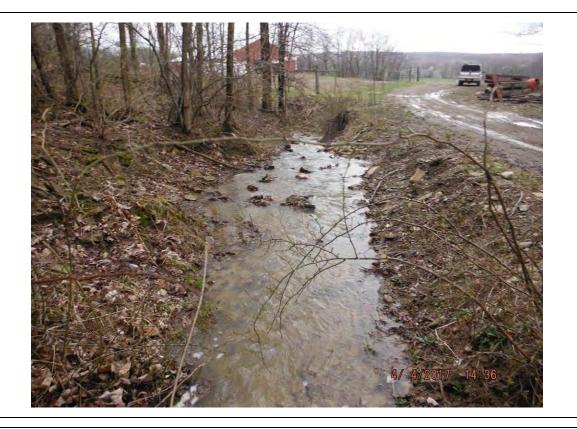

#### Photo No. 446

Data Point 747

Facing North / Downstream

#### **Description:**

Stream Data Point for Stream A537.

Project Name:

Ball Hill Wind Project