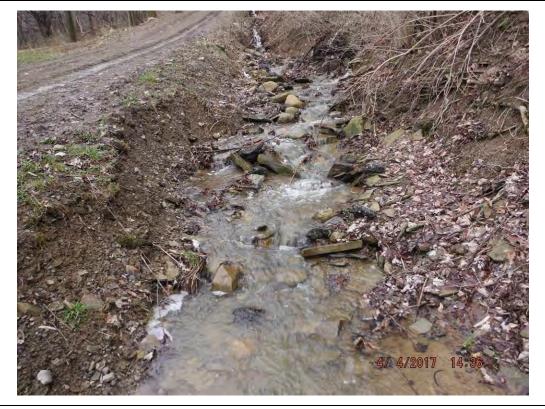

#### Photo No. 445

Data Point 747

Facing South / Upstream

# Description:

Stream Data Point for Stream A537.