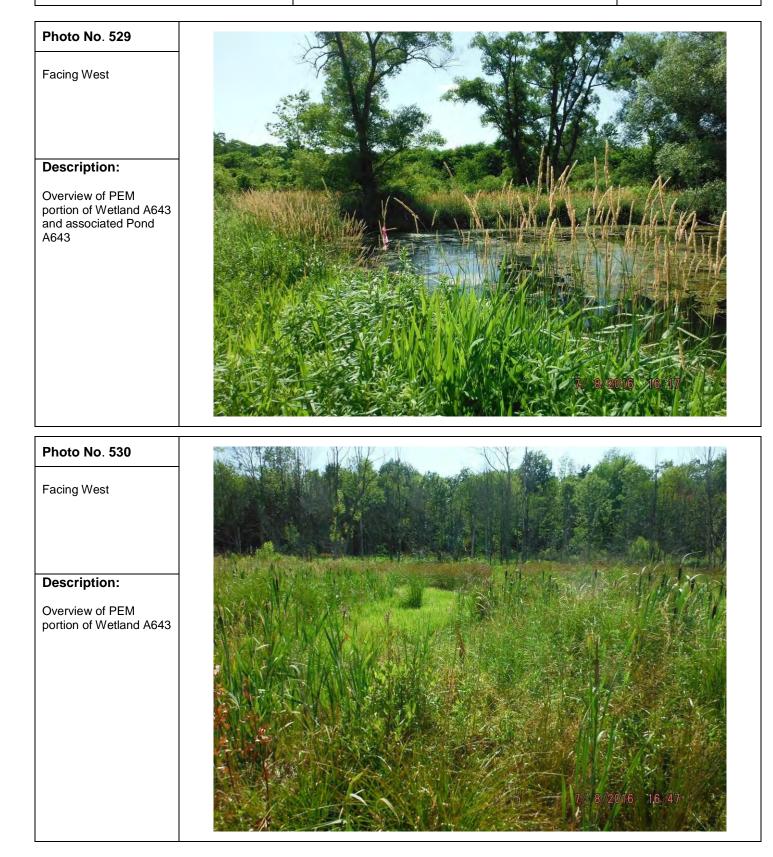

# Photo No. 531 Facing West **Description:** Overview of PEM portion of Wetland A643 Photo No. 532 Facing West **Description:** Overview of PEM portion of Wetland A643 located within active hay field