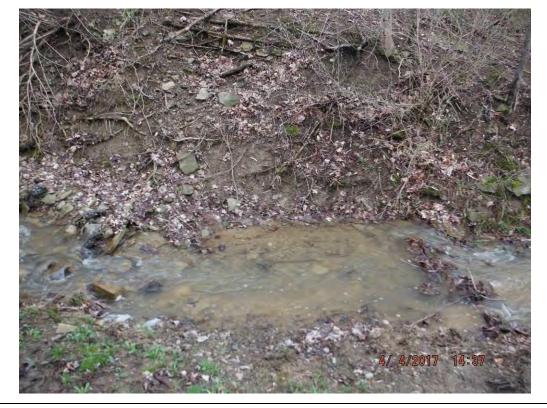

#### Photo No. 447

Data Point 747

Facing West / Right Bank to Left Bank

# **Description:**

Stream Data Point for Stream A537.