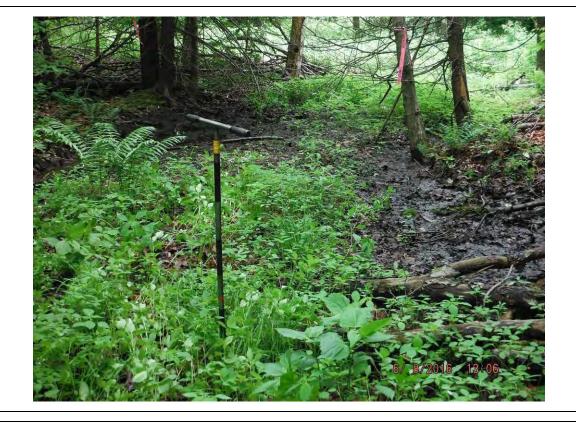

#### Photo No. 428

Data Point 724

Facing West

# Description:

PEM Wetland Data Point 724 for Wetland A625.

Project Name:

Ball Hill Wind Project

Site Location:

Chautauqua County, NY

Project No.

150001