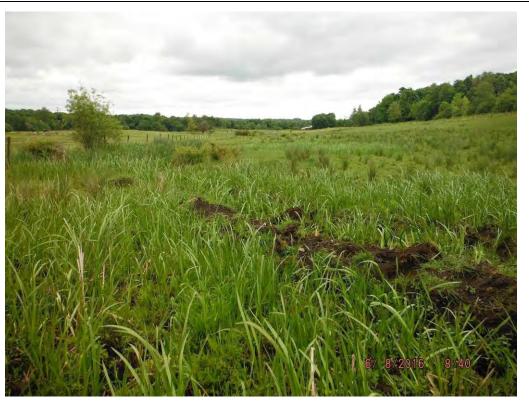

#### Photo No. 427

Data Point 723

Facing West

# **Description:**

Overview of Uplands adjacent to Wetland A624 from Data Point 723.