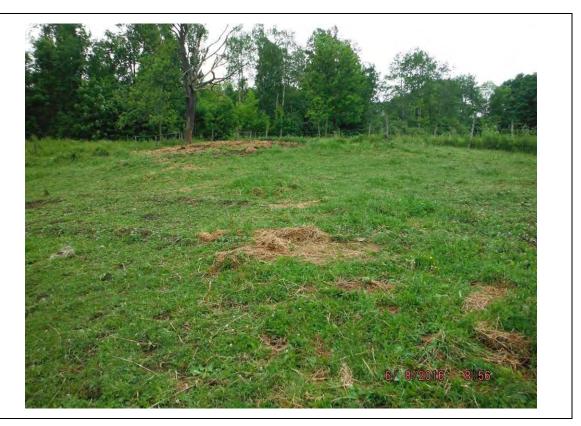

#### Photo No. 428

Data Point 724

Facing West

# Description:

PEM Wetland Data Point 724 for Wetland A625.

Project Name:

Ball Hill Wind Project

Site Location:

Chautauqua County, NY

Project No.

150001