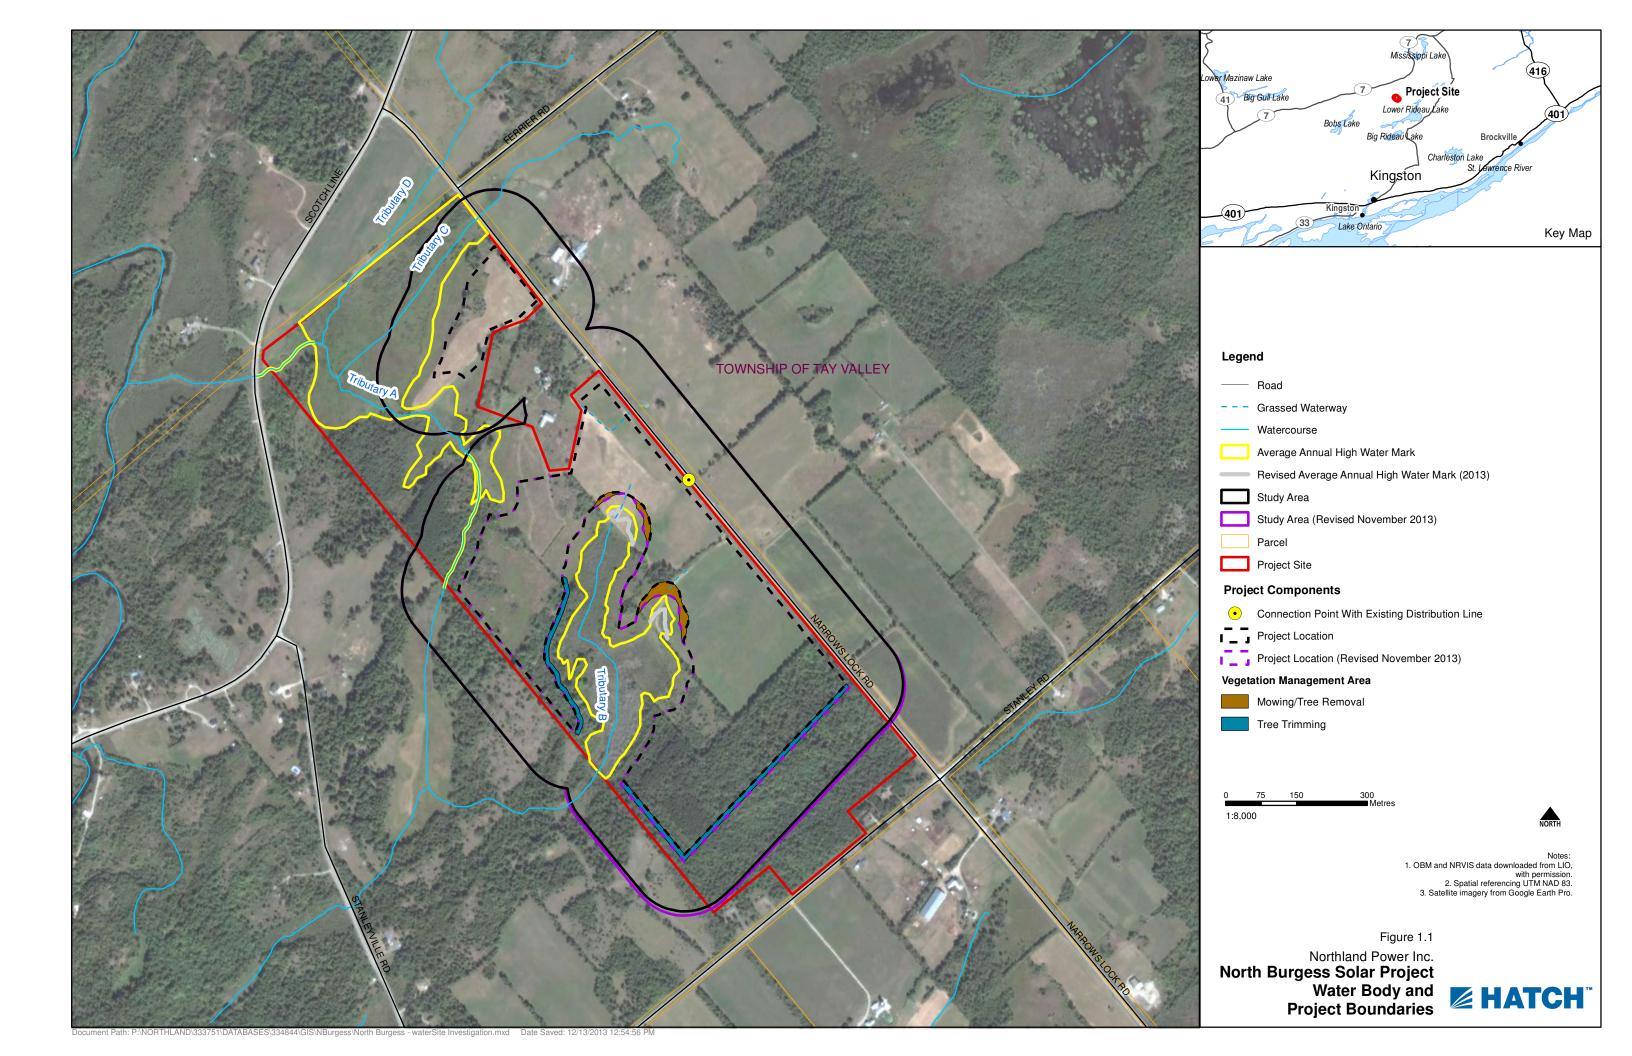

**North Burgess Solar Project** 

As you are aware, Northland Power Solar North Burgess L.P., has almost completed construction of the North Burgess Solar Project facility, located on a privately owned parcel of land on Narrows Lock Road near the intersection with Scotch Line, within the Township of Tay Valley in Lanark County; herein referred to as "North Burgess" or the "Project". The Ministry of the Environment (MOE) issued a Renewable Energy Approval (REA) for the Project (No. 5149-8YPMVG) on November 7, 2012, along with an amendment to the REA on April 11, 2013.

Since the receipt of the amendment in April of 2013, additional changes to the Project have been identified:

- A reassessment of the high water mark for Tributary B was completed during the summer of 2012, which resulted in the relocation of the 30 m setback from the watercourse. As a result, additional lands are available for Project activities, which will be used for tree removal/vegetation management during operations of the Project
- The Project fence line was installed with no setback to the trees associated with the
  woodland along the southern boundary of the Project site. As a result, this does not meet the
  required mitigation measure identified within the Natural Heritage Environmental Impact
  Study for the Project. As opposed to removing additional trees, Northland is proposing to
  remove the identified mitigation measure.
- Northland has identified a need to conduct occasional tree tending and maintenance along their property line within the woodland community in order to ensure the protection of Project equipment and safety of individuals working on the Project site, as well as to reduce shading impact on nearby solar panels. It is anticipated that this would occur within 10 m of the Project boundary and would occur periodically throughout the operations phase of the Project.

Overall, the proposed Project changes will have no altered effects on waterbodies, but will have altered effects to the significant woodland along the southern portion of the Project location. However, the amount of woodland potentially impacted by the proposed activities would remain well below the area initially confirmed by MNR for complete removal (i.e., initial proposal confirmed by MNR was the removal of 14.0 ha of trees from the significant woodland, current proposal is to remove 9.0 ha and to trim an additional 1.1 ha). In addition, mitigation measures have been identified to compensate for any damage to adjacent trees such that there will be no new net effect on the environment in the area to the natural environment or waterbodies. Based on this, the proposed changes are determined to be a Project Design Change (Minor) Amendment.

| Page                                                                                             | Section     | Original Text                     | Revised Text                                       |  |  |
|--------------------------------------------------------------------------------------------------|-------------|-----------------------------------|----------------------------------------------------|--|--|
| 9                                                                                                | Figure 1.1. | Figure 1.1.                       | Updated Figure 1.1. (Attachment B of this report). |  |  |
| The fence line will be installed at the edge of the cleared area at 1 m from the dripline of the |             | the edge of the cleared area at 1 |                                                    |  |  |

| Page | Section                | Original Text                                                                                                                                                                                                                                                                                                | Revised Text                                                                                                                                                                                                                                                                                                                                                                                                                                                                                                                                                                                                                                                                                                                                                                                                       |
|------|------------------------|--------------------------------------------------------------------------------------------------------------------------------------------------------------------------------------------------------------------------------------------------------------------------------------------------------------|--------------------------------------------------------------------------------------------------------------------------------------------------------------------------------------------------------------------------------------------------------------------------------------------------------------------------------------------------------------------------------------------------------------------------------------------------------------------------------------------------------------------------------------------------------------------------------------------------------------------------------------------------------------------------------------------------------------------------------------------------------------------------------------------------------------------|
|      |                        | woodland.                                                                                                                                                                                                                                                                                                    | trees due to soil compaction or physical interference with the roots as a result of installation of the fencing. Should any trees be lost as a result of this work, they will be compensated through the woodland compensation program described below.                                                                                                                                                                                                                                                                                                                                                                                                                                                                                                                                                            |
| 17   | 4.1.1.1.1              | The woodland restoration program will consist of targeted tree planting on a number of properties in eastern Ontario to facilitate the restoration of an equal area of woodland as was removed from the Project location (currently anticipated to a maximum of approximately 9.6 ha, pending final design). | The woodland restoration program will consist of targeted tree planting on a number of properties in eastern Ontario to facilitate the restoration of an area of woodland equal to 1.25 times that removed from the Project location (currently anticipated to a maximum of approximately 9.6 ha removed from the Project location, pending final design)                                                                                                                                                                                                                                                                                                                                                                                                                                                          |
| 18   | 4.1.1.2                | A minimum 5-m setback from the wetland community in agricultural areas, and a minimum 30-m setback in treed areas, will be in place to ensure impacts are minimized.                                                                                                                                         | Note: Portions of this text were amended by previous amendments and the discussion herein reflects only the proposed change related to tree trimming adjacent to the wetland.  Along an approximately 100m long portion of the wetland, it is proposed to trim trees within a 10 m corridor up to the edge of the wetland community. In order to ensure the health of any managed trees in this area, any required maintenance will be conducted or overseen by a certified arborist to ensure survival of trees. Should any trees be inadvertently destroyed through this process, they will be replaced as soon as possible (i.e. within the next suitable planting timeframe) by planting saplings at the location of the destroyed tree and tending them as required for the first 5 years following planting. |
| 21   | New Section<br>4.1.2.4 | None                                                                                                                                                                                                                                                                                                         | 4.1.2.4 – Vegetation Management within Significant Woodland  Vegetation management within the significant woodland will consist of tree trimming and maintenance. This will occur within 10 m of the Project fence line, as shown in Figure 1.1 The total area identified for vegetation management is 1.1 ha. In order to ensure the health of any managed trees, any required maintenance will be conducted or overseen by a certified arborist to ensure survival of trees. Should any trees be inadvertently destroyed through this process, the tree compensation program discussed previously in Section 4.1.1.1 would compensate for the lost individuals.                                                                                                                                                  |
| 32   | Appendix A             | Site Layout                                                                                                                                                                                                                                                                                                  | Revised Site Layout (Attachment A of this report).                                                                                                                                                                                                                                                                                                                                                                                                                                                                                                                                                                                                                                                                                                                                                                 |

| Page   | Section             | Original Text                                                                                                                                                                                                                                                                                                                                              | Revised Text                                                                                                                                                                                                                                                                                                                                                                                                                                                                                                                                                                                                                                                                                                                                                                                                                                                                                                                                                                                                                                                                                                                                                        |
|--------|---------------------|------------------------------------------------------------------------------------------------------------------------------------------------------------------------------------------------------------------------------------------------------------------------------------------------------------------------------------------------------------|---------------------------------------------------------------------------------------------------------------------------------------------------------------------------------------------------------------------------------------------------------------------------------------------------------------------------------------------------------------------------------------------------------------------------------------------------------------------------------------------------------------------------------------------------------------------------------------------------------------------------------------------------------------------------------------------------------------------------------------------------------------------------------------------------------------------------------------------------------------------------------------------------------------------------------------------------------------------------------------------------------------------------------------------------------------------------------------------------------------------------------------------------------------------|
| Page 7 | Section 3           | Original Text  The original text in this section described Site Investigation 1 alone.                                                                                                                                                                                                                                                                     | Site Investigation 2 Date, Time and Duration of Site Investigation: Date: July 19, 2013 Start Time: 09:30 End Time: 11:30 Duration: 2 hours  Weather During Site Investigations: Temperature: 28°C Beaufort Wind: 3 Cloud Cover: 20%  Name and Qualification of Person Conducting Site Investigation: The site investigation was completed by Caleb Coughlin. Caleb is an environmental technologist with experience in fisheries and fish habitat assessments. Recent projects have included spawning surveys (Muskoka and Trout Lake rivers), Riverine Index Netting (White Lake and Mattagami River), Fall Walleye Index Netting (Mattagami River), Fall Walleye Index Netting (Mattagami River), forage fish collection, Brook Trout mark and recapture studies and Ontario Broad-scale Monitoring (OBM). A recent study required a complete fish community inventory involving electrofishing, trap netting and seine netting (Shickluna Hydro Development). He has participated in a number of other resource management studies focusing on aquatic and terrestrial ecosystems including assessments of natural heritage features, aquatic invasive species, |
| 11 13  | Figure 4.1<br>4.1.2 | Figure 4.1  As shown in Figure 4.1, the upstreammost approximately 100 m of the tributary are identified as a grassed waterway, since there is no defined channel and vegetation is dominated by meadow species that do not require or prefer submergence or continuously saturated soil conditions. Therefore, no setback is required around this section | avian populations, large mammals, furbearers and sustainable forestry practices.  Survey Methods: The main objective of this site visit was to delineate the high water mark of Tributary B. As this waterbody was previously described, the focus of this effort was the delineation of the upstream extents of these waterbodies. In order to facilitate this work, the boundary was delineated with a surveyor from McIntosh Perry. Photographs of the upstream areas were taken (see Figure 2-1 below this table for representative pictures).  Figure 4.1 is replaced with a revised Figure provided in Attachment C of this report.  As shown in Figure 4.1, the upstream-most approximately 100 to 150 m of the tributary are identified as a grassed waterway, since there is no defined channel and vegetation is dominated by meadow species that do not require or prefer submergence or continuously saturated soil conditions. Therefore, no setback is required around this section of the tributary, although the surface drainage that occurs in the area will require                                                                              |