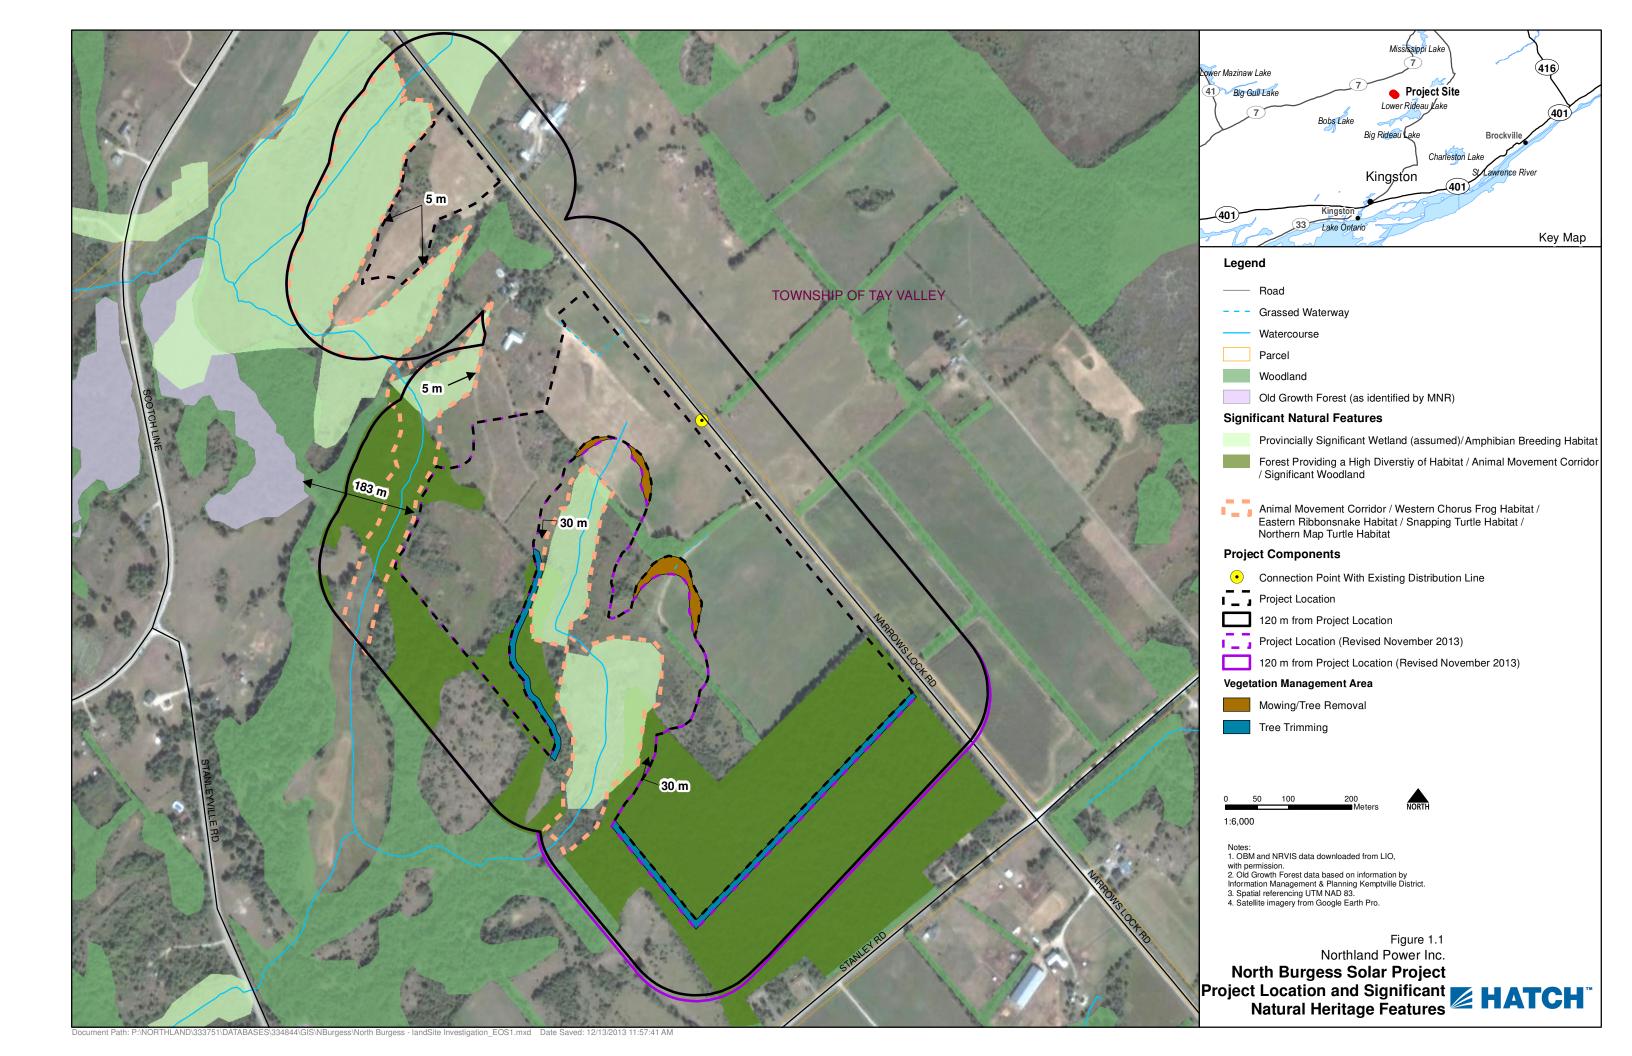

| Page                                                                                             | Section     | Original Text                     | Revised Text                                       |  |  |
|--------------------------------------------------------------------------------------------------|-------------|-----------------------------------|----------------------------------------------------|--|--|
| 9                                                                                                | Figure 1.1. | Figure 1.1.                       | Updated Figure 1.1. (Attachment B of this report). |  |  |
| The fence line will be installed at the edge of the cleared area at 1 m from the dripline of the |             | the edge of the cleared area at 1 |                                                    |  |  |

| Page | Section                | Original Text                                                                                                                                                                                                                                                                                                | Revised Text                                                                                                                                                                                                                                                                                                                                                                                                                                                                                                                                                                                                                                                                                                                                                                                                       |
|------|------------------------|--------------------------------------------------------------------------------------------------------------------------------------------------------------------------------------------------------------------------------------------------------------------------------------------------------------|--------------------------------------------------------------------------------------------------------------------------------------------------------------------------------------------------------------------------------------------------------------------------------------------------------------------------------------------------------------------------------------------------------------------------------------------------------------------------------------------------------------------------------------------------------------------------------------------------------------------------------------------------------------------------------------------------------------------------------------------------------------------------------------------------------------------|
|      |                        | woodland.                                                                                                                                                                                                                                                                                                    | trees due to soil compaction or physical interference with the roots as a result of installation of the fencing. Should any trees be lost as a result of this work, they will be compensated through the woodland compensation program described below.                                                                                                                                                                                                                                                                                                                                                                                                                                                                                                                                                            |
| 17   | 4.1.1.1.1              | The woodland restoration program will consist of targeted tree planting on a number of properties in eastern Ontario to facilitate the restoration of an equal area of woodland as was removed from the Project location (currently anticipated to a maximum of approximately 9.6 ha, pending final design). | The woodland restoration program will consist of targeted tree planting on a number of properties in eastern Ontario to facilitate the restoration of an area of woodland equal to 1.25 times that removed from the Project location (currently anticipated to a maximum of approximately 9.6 ha removed from the Project location, pending final design)                                                                                                                                                                                                                                                                                                                                                                                                                                                          |
| 18   | 4.1.1.2                | A minimum 5-m setback from the wetland community in agricultural areas, and a minimum 30-m setback in treed areas, will be in place to ensure impacts are minimized.                                                                                                                                         | Note: Portions of this text were amended by previous amendments and the discussion herein reflects only the proposed change related to tree trimming adjacent to the wetland.  Along an approximately 100m long portion of the wetland, it is proposed to trim trees within a 10 m corridor up to the edge of the wetland community. In order to ensure the health of any managed trees in this area, any required maintenance will be conducted or overseen by a certified arborist to ensure survival of trees. Should any trees be inadvertently destroyed through this process, they will be replaced as soon as possible (i.e. within the next suitable planting timeframe) by planting saplings at the location of the destroyed tree and tending them as required for the first 5 years following planting. |
| 21   | New Section<br>4.1.2.4 | None                                                                                                                                                                                                                                                                                                         | 4.1.2.4 – Vegetation Management within Significant Woodland  Vegetation management within the significant woodland will consist of tree trimming and maintenance. This will occur within 10 m of the Project fence line, as shown in Figure 1.1 The total area identified for vegetation management is 1.1 ha. In order to ensure the health of any managed trees, any required maintenance will be conducted or overseen by a certified arborist to ensure survival of trees. Should any trees be inadvertently destroyed through this process, the tree compensation program discussed previously in Section 4.1.1.1 would compensate for the lost individuals.                                                                                                                                                  |
| 32   | Appendix A             | Site Layout                                                                                                                                                                                                                                                                                                  | Revised Site Layout (Attachment A of this report).                                                                                                                                                                                                                                                                                                                                                                                                                                                                                                                                                                                                                                                                                                                                                                 |